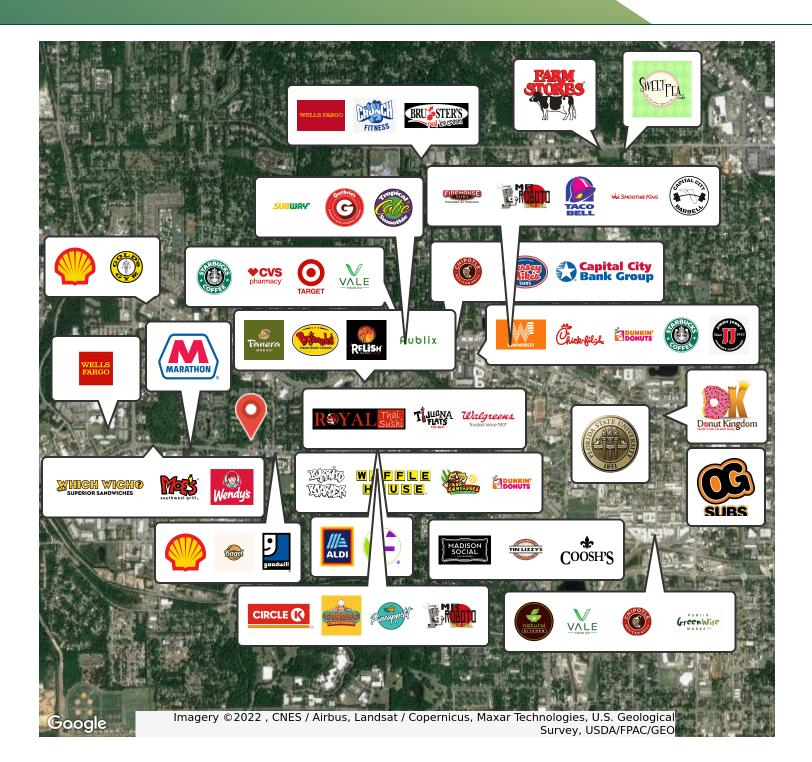

#### **PROPERTY DESCRIPTION**

Premier Commercial Group is proud to present this retail space at 2520 Pensacola St. in Tallahassee, FL. This space was the former Boost Mobile building (relocating into larger space next door). It is located in the main retail corridor in Tallahassee, surrounded by dozens of national and local retailers as well as thousands of student housing units. It is within minutes of FSU and its famous Doak Campbell Stadium, along with TCC, and FAMU, making it the perfect location for any retail or restaurant space!

#### **PROPERTY HIGHLIGHTS**

- Surrounded by thousands of student housing units
- · Close proximity to all major universities and colleges in the area
- Excellent frontage on W Pensacola St.